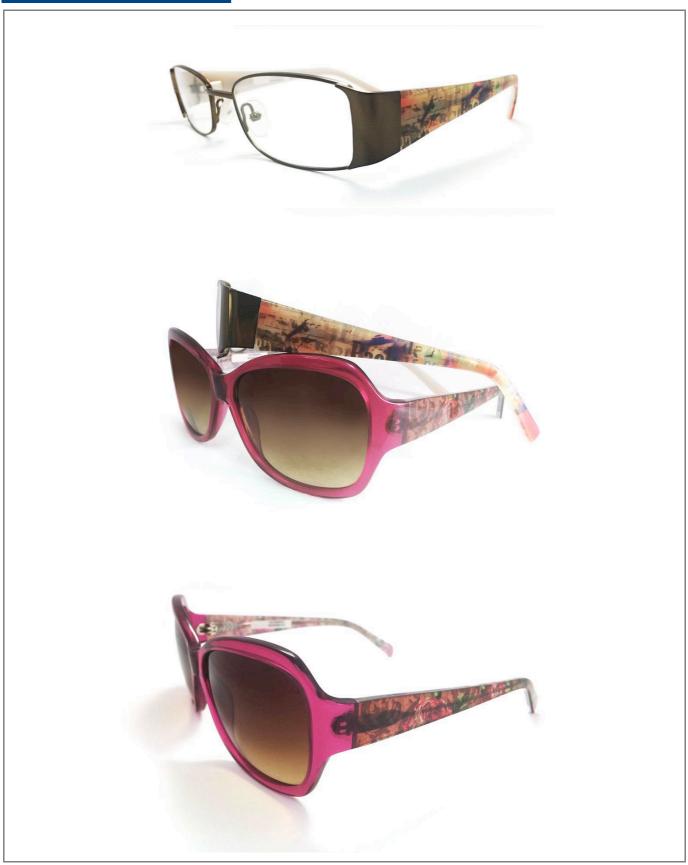

TURN YOUR EYEWEAR INTO A MARVELLOUS PAINTING WITH THE "DOUBLE IMAGE" COLLECTION BY OKIA.

Why settle for a single eyewear decoration when you can have two in the same frame? The new "Double Image" collection launched by OKIA will amaze you with its extraordinary blend of patterns and colours: thanks to the application of double layers of High Definition Acetate, this incredible collection creates surprising multi-layered patterns for a truly unique look.

The bottom and top layers of each frame feature a different graphic design, thus producing an overlapping visual effect which turns eyewear into a beautiful painting. The sunset of New York City or the bloom of a red rose: every frame from the "Double Image" collection shows a spectacular and vivid 3D decoration, becoming a collectible treasure just like a work of art. Moreover, each layer's pattern is highlighted by unexpected and brilliant colours that make the painting even more life-like.

Always keeping close to its inner features - brightness, mirth, boldness and innovation - OKIA once again confirms the limitless creative possibilities offered by its HDA® Technology. "Double Image" is a perfect mix of high technology and design, a romantic collection ideal for who loves telling a story through a simple accessory.